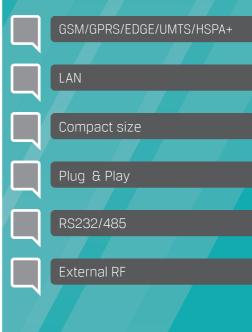

## **RBMTX-Hx1**

Anywhere you go

The RBMTX-Hx1 is a small modem made for wireless m2m applications. It is a compact device with all the standard interfaces powered by Telit HE910 embedded engine. Supporting GPRS/EDGE/UMTS/HSPA+ it is dedicated for users seeking for easy and fast mobile Internet access. Internet connection is easily available and configurable via internet browser without any need of installing software or drivers for the device.