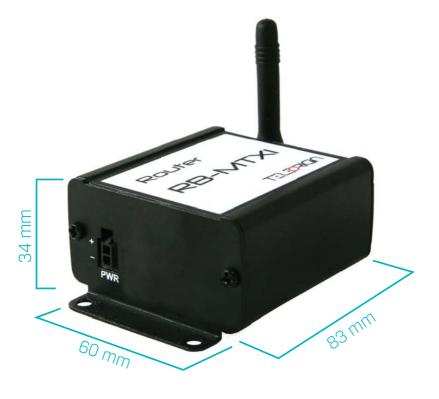

## **RBMTX-Hx1**

Anywhere you go

| Hardware           | Standard                                                                                                                          | Possible Upgrade                   |
|--------------------|-----------------------------------------------------------------------------------------------------------------------------------|------------------------------------|
| Power supply       | 6-30 V                                                                                                                            | _                                  |
| CPU                | ARM9 450 MHz                                                                                                                      | _                                  |
| Internal Memory    | 128 MB RAM                                                                                                                        | 256 MB RAM                         |
| RS inrface         | RS232 or RS485<br>via RJ45 connector                                                                                              | _                                  |
| LAN                | Ethernet 100 Mbps                                                                                                                 | _                                  |
| Network connection | HSPA+ 21 / 5.76 Mbps                                                                                                              | _                                  |
| WiFi               | _                                                                                                                                 | 802.11 b/g                         |
| SIM                | 1 x external SIM holder                                                                                                           | 1 x internal SIM<br>holders, e-SIM |
| GPS                | _                                                                                                                                 | GPS or GPS/GNSS                    |
| Antenna            | SMA connector                                                                                                                     | _                                  |
| Software           |                                                                                                                                   |                                    |
| Management:        | DCHP (client/server), IEEE 802.1Q tagging, IPsec, OpenVPN, Firewall, NAT, PAT, DDNS, CARP, Static routing, Access Control, Syslog |                                    |
| Advanced:          | RS-232/485-TCP/UDP forwarding, ModBus gateway, NTRIP, SMS server. NTP                                                             |                                    |