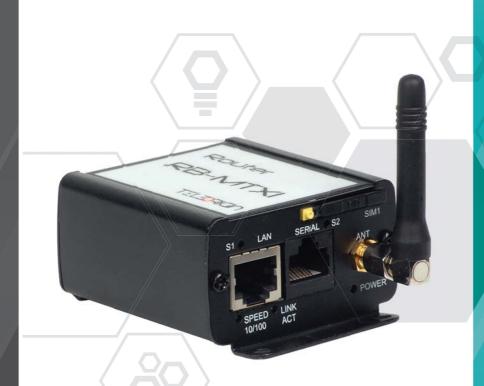

## **RBMTX-Hx1**

Anywhere you go

The RBMTX-Hx1 is a small modem made for wireless m2m applications. It is a compact device with all the standard interfaces powered by Telit HE910 embedded engine. Supporting GPRS/EDGE/UMTS/HSPA+ it is dedicated for users seeking for easy and fast mobile Internet access. Internet connection is easily available and configurable via internet browser without any need of installing software or drivers for the device.

RBMTX-Hx1 is a universal solution for all low-volume M2M and mobile data applications including metering, traffic systems, transportation and logistics, security, vending machines and facility management.